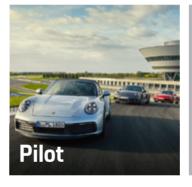

## We bring your dreams to the tarmac. Porsche on-road.

Please buckle up. It is spectacular on our FIA-certified Porsche on-road circuit. Where tributes to world-renowned bends already await you. Mobil 1 S, Parabolica or Bus Stop — are united all together on one track. You decide which Porsche model you would like to take to the starting grid. Accelerate, break, maintain the racing line. An indescribable feeling. Regardless of whether you want to gain experience at the limits as co-pilot at the side of a racing professional. Or sit at the steering wheel yourself. Either way, you won't want to get out. Pulse acceleration and goosebumps are guaranteed.

 Taycan
 EUR
 129

 911
 EUR
 185

 911 GT3 Cup
 EUR
 245

✓ Factory tour

✓ Drive on-road or off-road

Pilot Onroad Macan EUR 330 EUR 330 Cayenne 718 Boxster **EUR 330 EUR 330** 718 Cayman Panamera **EUR 330** Taycan **EUR 370** 911 **EUR 370** EUR 490 (only groups of six people and above) Intensive **EUR 550** Pilot Offroad Basic EUR 160 EUR 305 Intensive