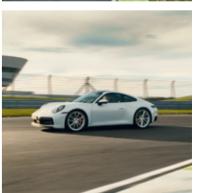

## We bring your dreams to the tarmac. Porsche on-road.

Please buckle up. It is spectacular on our FIA-certified Porsche on-road circuit. Where tributes to world-renowned bends already await you. Mobil 1 S, Parabolica or Bus Stop — are united all together on one track. You decide which Porsche model you would like to take to the starting grid. Accelerate, break, maintain the racing line. An indescribable feeling. Regardless of whether you want to gain experience at the limits as co-pilot at the side of a racing professional. Or sit at the steering wheel yourself. Either way, you won't want to get out. Pulse acceleration and goosebumps are guaranteed.