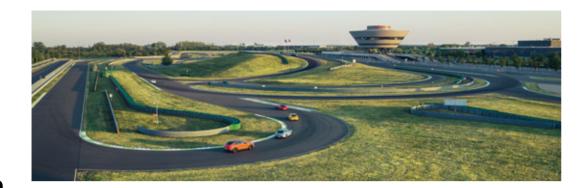

## We bring your dreams to the tarmac. Porsche on-road.

Please buckle up. It is spectacular on our FIA-certified Porsche on-road circuit. Where tributes to world-renowned bends already await you. Mobil 1 S, Parabolica or Bus Stop — are united all together on one track. You decide which Porsche model you would like to take to the starting grid. Accelerate, break, maintain the racing line. An indescribable feeling. Regardless of whether you want to gain experience at the limits as co-pilot at the side of a racing professional. Or sit at the steering wheel yourself. Either way, you won't want to get out. Pulse acceleration and goosebumps are guaranteed.