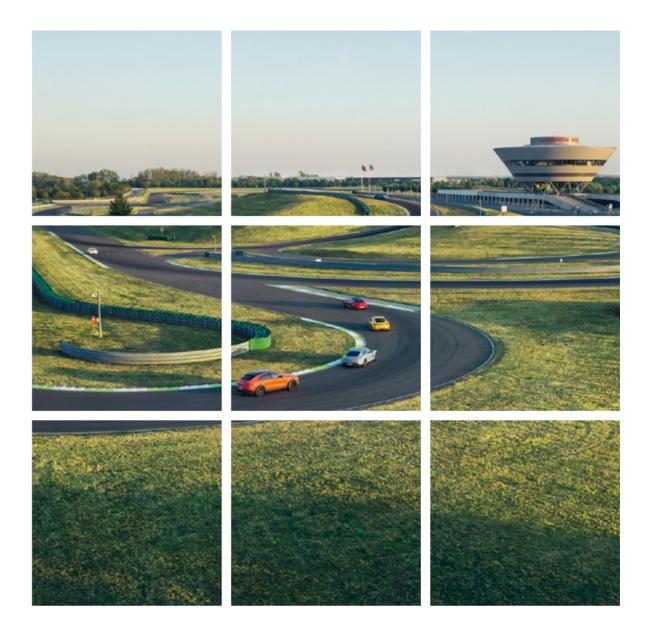

## We bring your dreams to the tarmac. Porsche on-road.

Please buckle up. It is spectacular on our FIA-certified Porsche on-road circuit. Where tributes to world-renowned bends already await you. Mobil 1 S, Parabolica or Bus Stop — are united all together on one track. You decide which Porsche model you would like to take to the starting grid. Accelerate, break, maintain the racing line. An indescribable feeling. Regardless of whether you want to gain experience at the limits as co-pilot at the side of a racing professional. Or sit at the steering wheel yourself. Either way, you won't want to get out. Pulse acceleration and goosebumps are guaranteed.