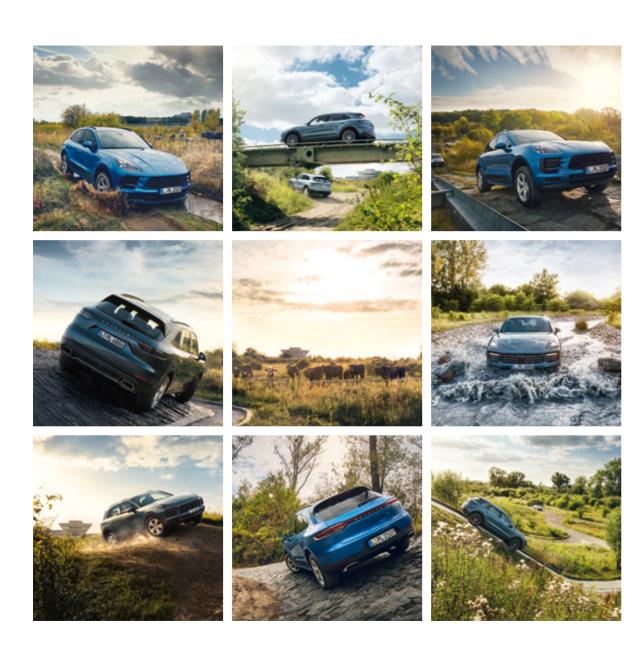

## There are no obstacles. Only challenges. Porsche off-road.

Do you like water, mud and muck? In short: an adventure away from the tarmac? Then explore our off-road track with the Cayenne. This is where it goes steep downhill and flying high. Some parts are really inclined and pretty bumpy. Many off-road modules are waiting to be overcome with great precision as well as great courage. Of course, we won't leave you on your own in these sections. An experienced instructor will provide you with tips and tricks. And don't be surprised by curious bystanders. As our aurochs and wild horses will definitely be watching you from a safe distance. They are part of the off-road track's unique grazing concept. Do you accept the challenge?