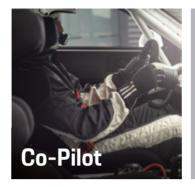

## We bring your dreams to the tarmac. Porsche on-road.

Please buckle up. It is spectacular on our FIA-certified Porsche on-road circuit. Where tributes to world-renowned bends already await you. Mobil 1 S, Parabolica or Bus Stop — are united all together on one track. You decide which Porsche model you would like to take to the starting grid. Accelerate, break, maintain the racing line. An indescribable feeling. Regardless of whether you want to gain experience at the limits as co-pilot at the side of a racing professional. Or sit at the steering wheel yourself. Either way, you won't want to get out. Pulse acceleration and goosebumps are guaranteed.