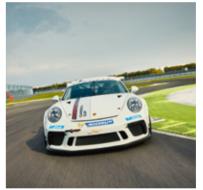

## We bring your dreams to the tarmac. Porsche on-road.

Please buckle up. It is spectacular on our FIA-certified Porsche on-road circuit. Where tributes to world-renowned bends already await you. Mobil 1 S, Parabolica or Bus Stop — are united all together on one track. You decide which Porsche model you would like to take to the starting grid. Accelerate, break, maintain the racing line. An indescribable feeling. Regardless of whether you want to gain experience at the limits as co-pilot at the side of a racing professional. Or sit at the steering wheel yourself. Either way, you won't want to get out. Pulse acceleration and goosebumps are guaranteed.

 Taycan
 EUR
 129

 911
 EUR
 185

 911 GT3 Cup
 EUR
 245

✓ Factory tour

✓ Drive on-road or off-road

Pilot Onroad Macan EUR 330 EUR 330 Cayenne 718 Boxster **EUR 330 EUR 330** 718 Cayman Panamera **EUR 330** Taycan **EUR 370** 911 **EUR 370** EUR 490 (only groups of six people and above) Intensive **EUR 550** Pilot Offroad Basic EUR 160 EUR 305 Intensive