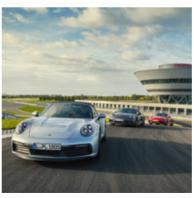

## We bring your dreams to the tarmac. Porsche on-road.

Please buckle up. It is spectacular on our FIA-certified Porsche on-road circuit. Where tributes to world-renowned bends already await you. Mobil 1 S, Parabolica or Bus Stop — are united all together on one track. You decide which Porsche model you would like to take to the starting grid. Accelerate, break, maintain the racing line. An indescribable feeling. Regardless of whether you want to gain experience at the limits as co-pilot at the side of a racing professional. Or sit at the steering wheel yourself. Either way, you won't want to get out. Pulse acceleration and goosebumps are guaranteed.